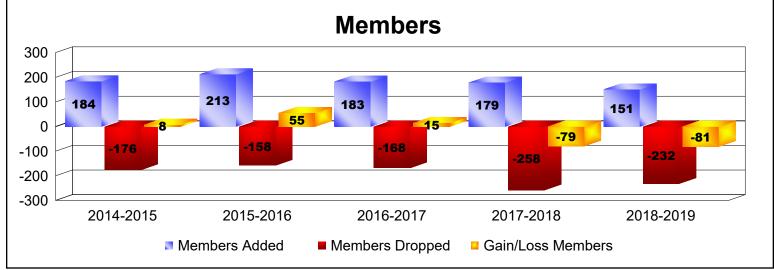

District 201V2 As of June 2019 Cumulative

| Year      | New<br>Clubs | Dropped<br>Clubs | Gain/<br>Loss<br>Clubs | New<br>Members | Charter<br>Members | Reinstate<br>Members | Transfer<br>Members | Total<br>Member<br>Added | Total<br>Members<br>Dropped | Gain/<br>Loss<br>Members |
|-----------|--------------|------------------|------------------------|----------------|--------------------|----------------------|---------------------|--------------------------|-----------------------------|--------------------------|
| 2014-2015 | 0            | 0                | 0                      | 157            | 3                  | 3                    | 21                  | 184                      | -176                        | 8                        |
| 2015-2016 | 1            | 0                | 1                      | 163            | 29                 | 7                    | 14                  | 213                      | -158                        | 55                       |
| 2016-2017 | 0            | 0                | 0                      | 163            | 2                  | 6                    | 12                  | 183                      | -168                        | 15                       |
| 2017-2018 | 0            | -1               | -1                     | 141            | 4                  | 9                    | 25                  | 179                      | -258                        | -79                      |
| 2018-2019 | 0            | -2               | -2                     | 123            | 3                  | 6                    | 19                  | 151                      | -232                        | -81                      |
| Average   | 0            | -1               | 0                      | 149            | 8                  | 6                    | 18                  | 182                      | -198                        | -16                      |