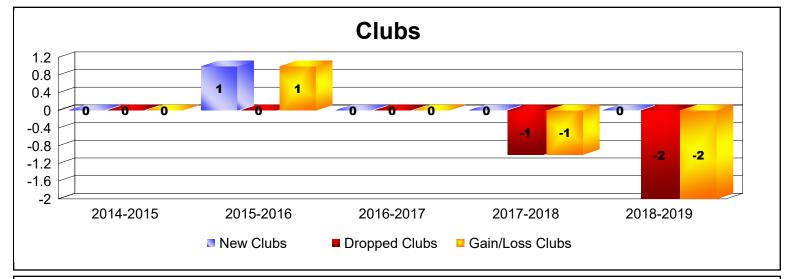

District 201V2 As of June 2019 Cumulative

| Year      | New<br>Clubs | Dropped<br>Clubs | Gain/<br>Loss<br>Clubs | New<br>Members | Charter<br>Members | Reinstate<br>Members | Transfer<br>Members | Total<br>Member<br>Added | Total<br>Members<br>Dropped | Gain/<br>Loss<br>Members |
|-----------|--------------|------------------|------------------------|----------------|--------------------|----------------------|---------------------|--------------------------|-----------------------------|--------------------------|
| 2014-2015 | 0            | 0                | 0                      | 157            | 3                  | 3                    | 21                  | 184                      | -176                        | 8                        |
| 2015-2016 | 1            | 0                | 1                      | 163            | 29                 | 7                    | 14                  | 213                      | -158                        | 55                       |
| 2016-2017 | 0            | 0                | 0                      | 163            | 2                  | 6                    | 12                  | 183                      | -168                        | 15                       |
| 2017-2018 | 0            | -1               | -1                     | 141            | 4                  | 9                    | 25                  | 179                      | -258                        | -79                      |
| 2018-2019 | 0            | -2               | -2                     | 123            | 3                  | 6                    | 19                  | 151                      | -232                        | -81                      |
| Average   | 0            | -1               | 0                      | 149            | 8                  | 6                    | 18                  | 182                      | -198                        | -16                      |